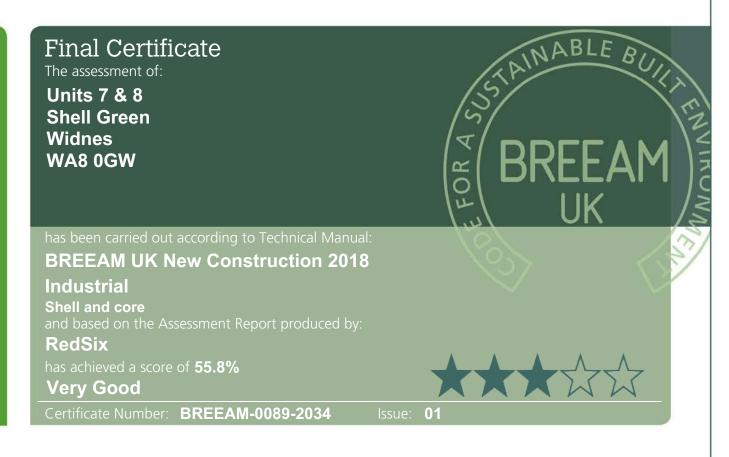

## **BREEAM® UK**

Code for a Sustainable Built Environment www.breeam.com

| Final Certificate Num                                                                                                                                                                    | ıber: BREE                                        | EAM | -00 | 89-    | 203    | 4  |    | 1  | ssu     | e: UI  |
|------------------------------------------------------------------------------------------------------------------------------------------------------------------------------------------|---------------------------------------------------|-----|-----|--------|--------|----|----|----|---------|--------|
| Units 7 & 8<br>Shell Green<br>Widnes<br>WA8 0GW                                                                                                                                          |                                                   |     |     |        |        |    |    |    |         |        |
| Assessed for:                                                                                                                                                                            |                                                   |     |     |        |        |    |    |    |         |        |
| by: RedSix                                                                                                                                                                               |                                                   |     |     |        |        |    |    |    |         |        |
| Assessor Company                                                                                                                                                                         |                                                   |     |     |        |        |    |    |    |         |        |
| Gwen Forwood<br>Licensed Assessor                                                                                                                                                        |                                                   |     |     | F20    | Numb   | or |    |    |         |        |
| BREEAM UK New Const                                                                                                                                                                      | truction 2019                                     | 2   | AS  | 562201 | NUITID | ei |    |    |         |        |
|                                                                                                                                                                                          |                                                   |     |     |        |        |    |    |    |         |        |
|                                                                                                                                                                                          |                                                   |     |     |        |        |    |    |    |         |        |
| Industrial                                                                                                                                                                               |                                                   |     |     |        |        |    |    |    |         |        |
| Industrial<br>Shell and core                                                                                                                                                             |                                                   | 5   |     |        |        |    |    |    | ٨       | ٨      |
| Industrial<br>Shell and core<br>Overall Score: 55.8%                                                                                                                                     |                                                   |     |     |        |        |    |    | •  | <u></u> | ~5^~   |
| Industrial<br>Shell and core                                                                                                                                                             |                                                   | J   |     |        |        |    |    | *  | -<br>   | A<br>W |
| Industrial<br>Shell and core<br>Overall Score: 55.8%                                                                                                                                     | 0                                                 | 10  | 20  | 30     | 40     | 50 | 60 | 70 | 80      | 90 10  |
| Industrial<br>Shell and core<br>Overall Score: 55.8%<br>Rating: Very Good                                                                                                                |                                                   |     | 20  | 30     | /      |    |    |    |         | 90 1   |
| Industrial<br>Shell and core<br>Overall Score: 55.8%<br>Rating: Very Good<br>Category Scores                                                                                             | 0                                                 |     | 20  | 30     | /      |    |    |    |         | 90 1   |
| Industrial<br>Shell and core<br>Overall Score: 55.8%<br>Rating: Very Good<br>Category Scores<br>Management                                                                               | 0<br>83                                           |     | 20  | 30     | /      |    |    |    |         | 90 1   |
| Industrial<br>Shell and core<br>Overall Score: 55.8%<br>Rating: Very Good<br>Category Scores<br>Management<br>Health and Wellbeing                                                       | 0<br>83<br>10                                     |     | 20  | 30     | /      |    |    |    |         | 90 1   |
| Industrial<br>Shell and core<br>Overall Score: 55.8%<br>Rating: Very Good<br>Category Scores<br>Management<br>Health and Wellbeing<br>Energy                                             | 0<br>83<br>10<br>53                               |     | 20  | 30     | /      |    |    |    |         | 90 1   |
| Industrial<br>Shell and core<br>Overall Score: 55.8%<br>Rating: Very Good<br>Category Scores<br>Management<br>Health and Wellbeing<br>Energy<br>Transport                                | 0<br>83<br>10<br>53<br>42                         |     | 20  | 30     | /      |    |    |    |         | 90 1   |
| Industrial<br>Shell and core<br>Overall Score: 55.8%<br>Rating: Very Good<br>Category Scores<br>Management<br>Health and Wellbeing<br>Energy<br>Transport<br>Water                       | 0<br>83<br>10<br>53<br>42<br>63                   |     | 20  | 30     | /      |    |    |    |         | 90 1   |
| Industrial<br>Shell and core<br>Overall Score: 55.8%<br>Rating: Very Good<br>Category Scores<br>Management<br>Health and Wellbeing<br>Energy<br>Transport<br>Water<br>Materials          | 0<br>83<br>10<br>53<br>42<br>63<br>64             |     | 20  | 30     | /      |    |    |    |         | 90 1   |
| Industrial<br>Shell and core<br>Overall Score: 55.8%<br>Rating: Very Good<br>Category Scores<br>Management<br>Health and Wellbeing<br>Energy<br>Transport<br>Water<br>Materials<br>Waste | 0<br>83<br>10<br>53<br>42<br>63<br>63<br>64<br>78 |     | 20  | 30     | /      |    |    |    |         | 90 10  |
| Industrial<br>Shell and core<br>Overall Score: 55.8%<br>Rating: Very GoodCategory ScoresManagement<br>Health and WellbeingEnergyTransportWaterMaterialsWasteLand Use and Ecology         | 0<br>83<br>10<br>53<br>42<br>63<br>64<br>78<br>31 |     | 20  | 30     | /      |    |    |    |         | 90 1   |